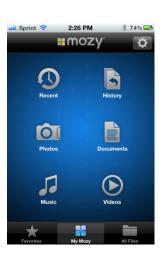

#### **Mozy Desktop and Server Backup**

Back-Up and Recovery

- Mozy Desktop Backup
  - Data file back-up from computers/laptops
- Mozy Server Backup
  - Data file back-up from servers
  - Windows Servers with Microsoft SQL databases, Exchange or SharePoint
- Includes
  - One click backup/restore
  - Scheduled & on demand backups
  - Redundant data center and encrypted connection
  - Mobile access

Automatic, cost-effective solution to keep information secure in the cloud, ready to be restored when needed. Never worry about safeguarding your information again