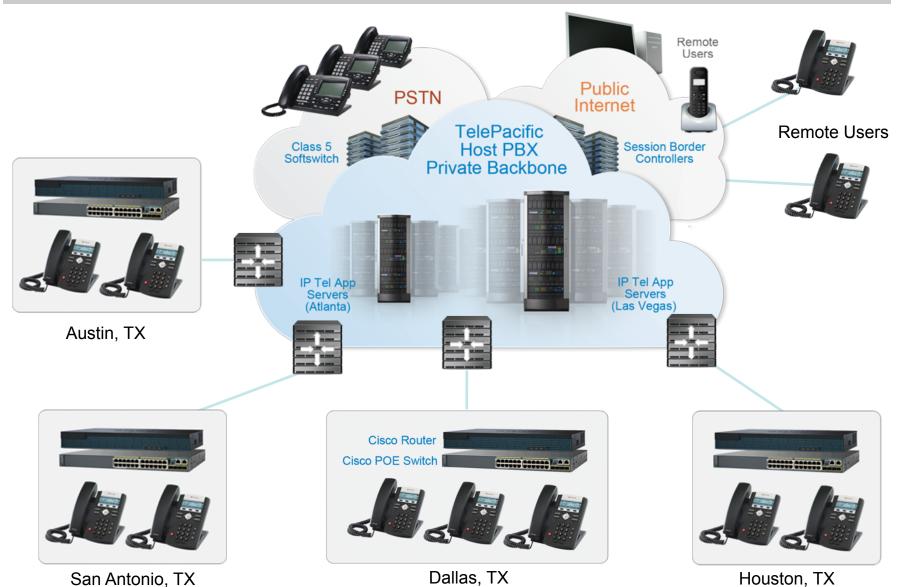

# **TelePacific Hosted PBX**

Connect

Cloud

Continuity

and

**Cloud Solutions Partners!**