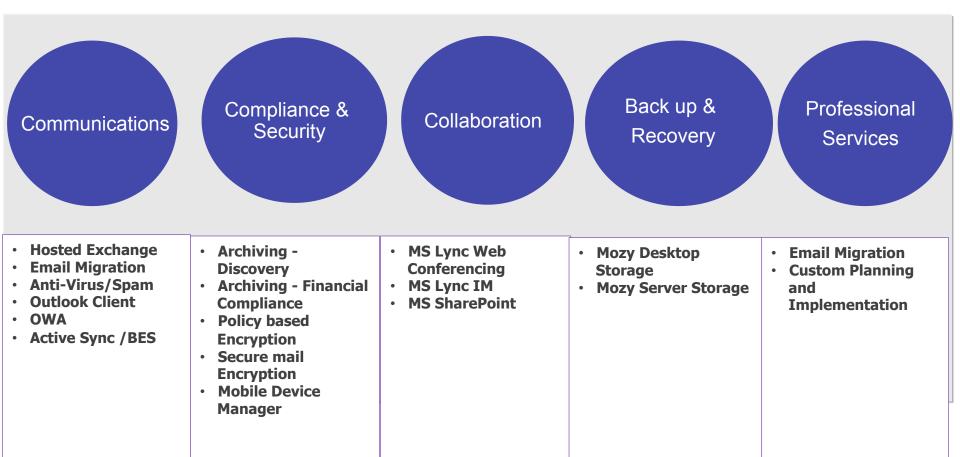

#### **TelePacific Cloud Services**

A full range of Cloud Services for Communications, Compliance/Security, Collaboration & Back Up/Recovery