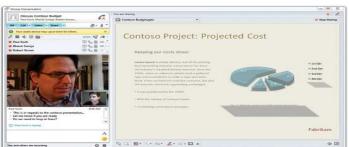

### Lync IM and Web Conferencing

- Lync IM/Presence
  - Send and receive messages one-on-one or with multiple users
  - Integrated with Outlook
  - Secure (unlike free IM)

- Web Conferencing
  - Provides application, desktop and document sharing with editing and annotation, audio and video sharing