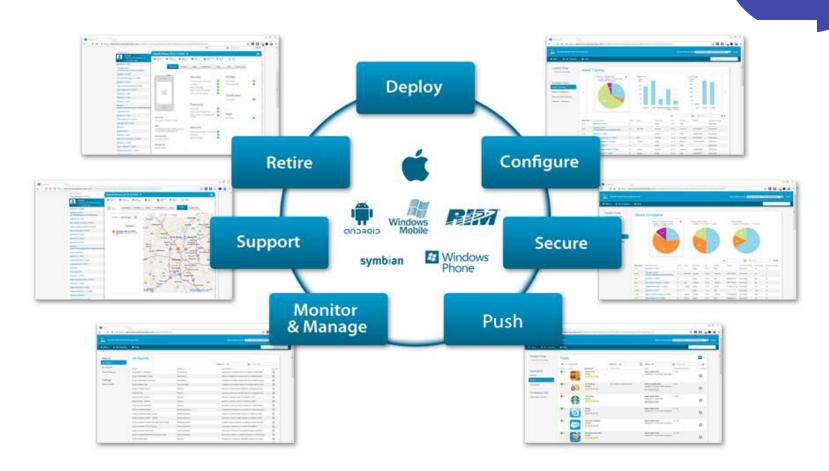

## **Mobile Device Manager (MDM)**

Centralized management and control over sensitive data, regardless of device

## **Mobile Device Manager – The Added Value**

| Feature                          | MDM | ActiveSync/BES |
|----------------------------------|-----|----------------|
| Over the Air (OTA) Activation    | X   | X              |
| Remote Wipe                      | X   | X              |
| Secure Connection                | X   | X              |
| Automated Security Policies      | X   |                |
| Cross Platform Support           | X   |                |
| Corporate Application Management | X   |                |
| Robust Reporting                 | X   |                |
| Device Monitoring                | X   |                |
| Alert Notification               | X   |                |